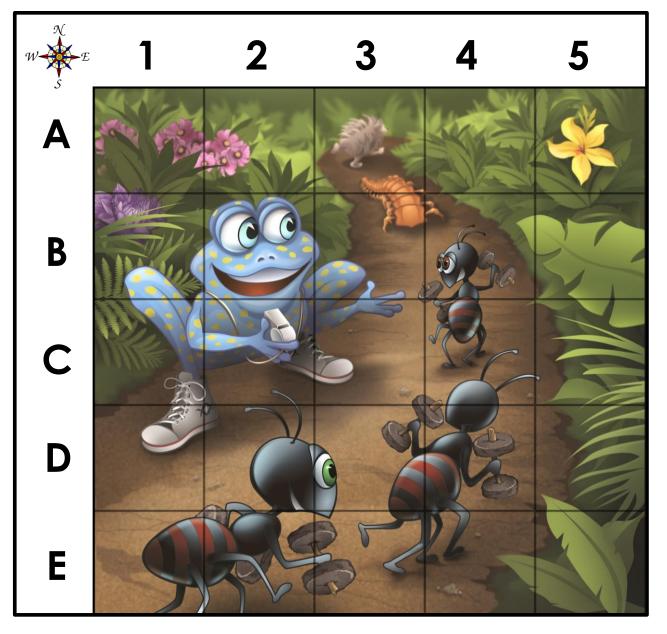

## Everyone is taking a lap with Teeder the Toad!

Find the 5 items listed below, in their square on the map. Provide the item's location by finding the row letter and column number for that square.

Teeder the Toad's Eyes
Hazel the Hedgehog
Yellow Flower

Right-hand Exercise Weight for Ant #2
Teeder the Toad's Whistle

- The map location for Teeder the Toad's Eyes is \_\_\_\_\_\_.
- The map location for Hazel the Hedgehog is \_\_\_\_\_\_.
- The map location for the Yellow flower is \_\_\_\_\_\_
- The map location for the Ant's Exercise Weight is \_\_\_\_\_\_.
- The map location for Teeder the Toad's Whistle is \_\_\_\_\_\_.