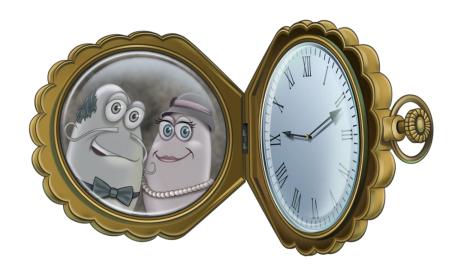

## Jackson's pocket watch says the time is 9:11 a.m.

Answer the following questions using Jackson's watch as a starting point.

| 1. | What time would it be if Echo stopped over in 25 minutes?                         |          |
|----|-----------------------------------------------------------------------------------|----------|
| 2. | Jackson goes to the gym in 2 hours and 49 minutes. What time will it be?          |          |
| 3. | Jackson's parents are coming over later for a visit at 5:00 p.m.                  |          |
|    | How many hours and minutes until they arrive? Hours                               | Minutes  |
| 4. | In 4 ½ hours, Lilly the Lash will fly past Jackson's house. What time will it be? |          |
| 5. | 15 hours earlier, Officer Snout called Ms. Casey. What time was it?               |          |
| 6. | Hairy the barber is having a special in 58 minutes. What time will it be?         |          |
| 7. | Yesterday morning at 7:15 a.m., Lilly the Lash wrote out Plan C for Echo.         |          |
|    | How many hours and minutes earlier was it? Hours                                  | _Minutes |